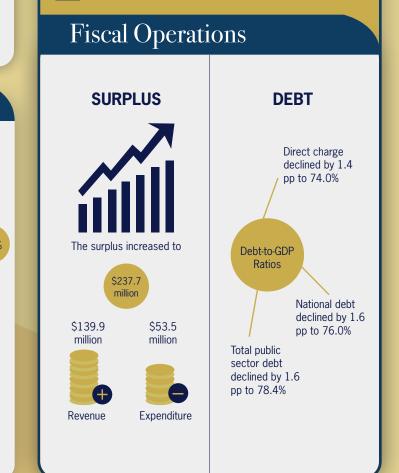

## **FISCAL & DEBT**

Provisional data on the Government's budgetary operations for QIII of FY 2024/25 revealed that the overall surplus increased considerably from the comparable FY2023/24 period, owing to a rise in total revenue, combined with a decline in aggregate expenditure.