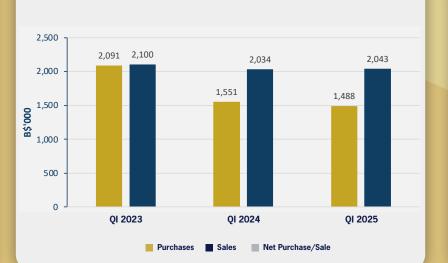

ISBURSEMENTS





## **FISCAL & DEBT**

Provisional data on the Government's budgetary operations for QIII of FY 2024/25 revealed that the overall surplus increased considerably from the comparable FY2023/24 period, owing to a rise in total revenue, combined with a decline in aggregate expenditure.





## CENTRAL BANK OF THE BAHAMAS

# Quarterly Statistical Digest

## Glance S 202 at March, 5 at **Statistics** as Data



#### National Debt 14,000 330 343 12,000 391 10,000 B\$ millions 8,000 6,000 4,000 6.662 6,257 6,361 2,000 0 QI 2023 QI 2024 01 2025 International Debt External Debt Contingent Liabilities

#### **External Reserves** QI 2,815 2025 2,914 QI 2024 QI 2023 2,668 2500 2650 2750 2850 2900 2950 2550 2600 2700 2800

B\$ millions

## **Financial Accounts**



## Foreign Currency



### **Interest Rates**





## CENTRAL BANK OF THE BAHAMAS

## Forecasted Selected Macroeconomic Indicators



To view the full report, please visit https://www.centralbankbahamas.com/ For news and updates follow us on social media