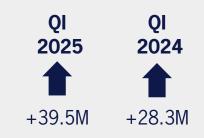

igh value-added air component. Further, domestic inflation slowed, underpinned by the pass-through effects of lower global oil prices on imported oil and other goods.



period.

Real Sector

## 

Total visitor arrivals grew by 9.0% to 3.3 million, exceeding the 3.0 million visitors in the same period of 2024. Contributing, sea passengers rose by 11.4%; however, air traffic declined by 3.3%.

| ,    | QI 2025 | QI 2024 |
|------|---------|---------|
|      | 3.3M    | 3.0M    |
|      | 2.8M    | 2.5M    |
| ri i | 0.5M    | 0.5M    |

### CONSTRUCTION

5

Total Mortgage disbursements in Q1 2025 rose to \$39.5 million (residential mortgages disbursements up by \$2.5 million and commercial disbursements rose by \$13.7 million) from \$28.3 million in 2024.

### TOTAL MORTGAGE DISBURSEMENTS





## **FISCAL & DEBT**

Provisional data on the Government's budgetary operations for QIII of FY 2024/25 revealed that the overall surplus increased considerably from the comparable FY2023/24 period, owing to a rise in total revenue, combined with a decline in aggregate expenditure.





## CENTRAL BANK OF THE BAHAMAS

# Quarterly Statistical Digest

## Glance S 202 at March, 5 at **Statistics** as Data



#### National Debt 14,000 330 343 12,000 391 10,000 B\$ millions 8,000 6,000 4,000 6.662 6,257 6,361 2,000 0 QI 2023 QI 2024 01 2025 International Debt External Debt Contingent Liabilities

#### **External Reserves** QI 2,815 2025 2,914 QI 2024 QI 2023 2,668 2500 2650 2750 2850 2900 2950 2550 2600 2700 2800

B\$ millions

## **Financial Accounts**



## Foreign Currency



### **Intere