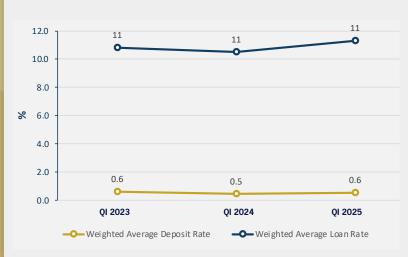

CAL & DEBT**

Provisional data on the Government's budgetary operations for QIII of FY 2024/25 revealed that the overall surplus increased considerably from the comparable FY2023/24 period, owing to a rise in total revenue, combined with a decline in aggregate expenditure.





## CENTRAL BANK OF THE BAHAMAS

# Quarterly Statistical Digest

## Glance S 202 at March, 5 at **Statistics** as Data



#### National Debt 14,000 330 343 12,000 391 10,000 B\$ millions 8,000 6,000 4,000 6.662 6,257 6,361 2,000 0 QI 2023 QI 2024 01 2025 International Debt External Debt Contingent Liabilities

#### **External Reserves** QI 2,815 2025 2,914 QI 2024 QI 2023 2,668 2500 2650 2750 2850 2900 2950 2550 2600 2700 2800

B\$ millions

## **Financial Accounts**



## Foreign Currency



### **Interest Rates**





## CENTRAL BANK OF THE BAHAMAS

## Forecasted Selected Macroeconomic Indicators



To view the full report, please visit https://www.centralbankbahamas.com/ For news and updates follow us on social media