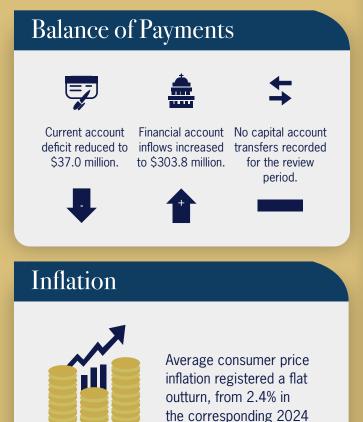

### CONSTRUCTION

5

Total Mortgage disbursements in Q1 2025 rose to \$39.5 million (residential mortgages disbursements up by \$2.5 million and commercial disbursements rose by \$13.7 million) from \$28.3 million in 2024.

### TOTAL MORTGAGE DISBURSEMENTS