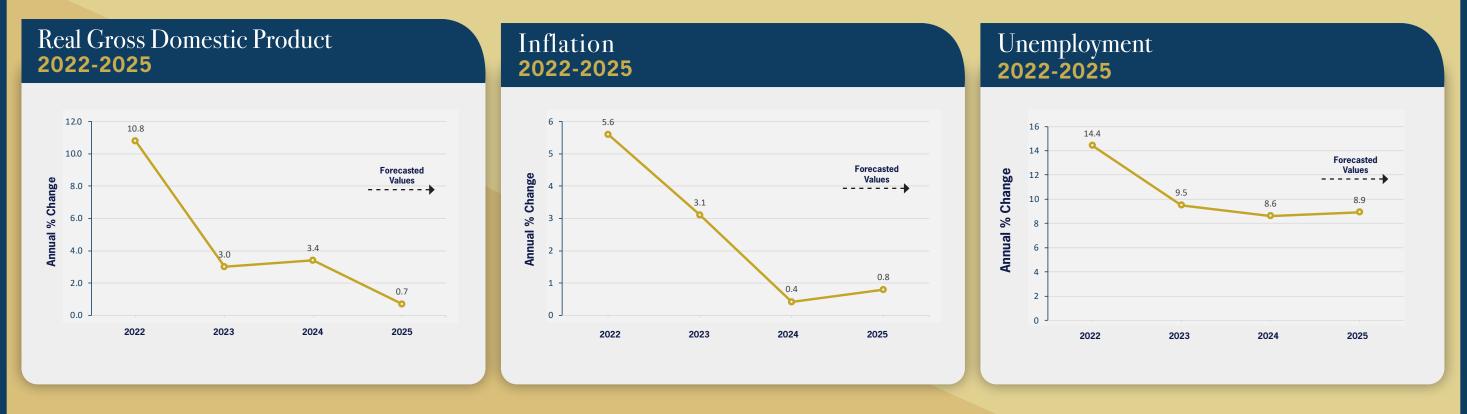

## Forecasted Selected Macroeconomic Indicators

To view the full report, please visit https://www.centralbankbahamas.com/ For news and updates follow us on social media