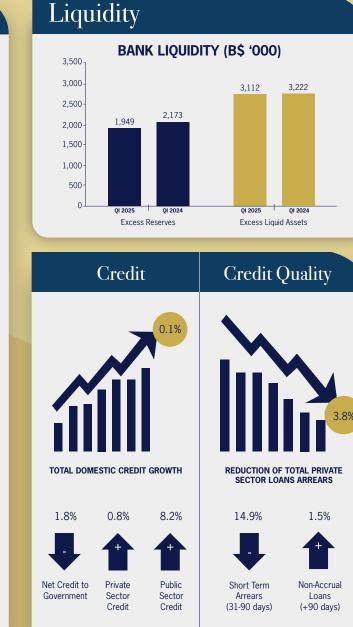

h value-added air component. Further, domestic inflation slowed, underpinned by the pass-through effects of lower global oil prices on imported oil and other goods.



period.

Real Sector

## 

Total visitor arrivals grew by 9.0% to 3.3 million, exceeding the 3.0 million visitors in the same period of 2024. Contributing, sea passengers rose by 11.4%; however, air traffic declined by 3.3%.

| ,    | QI 2025 | QI 2024 |
|------|---------|---------|
|      | 3.3M    | 3.0M    |
|      | 2.8M    | 2.5M    |
| ri i | 0.5M    | 0.5M    |

### CONSTRUCTION

5

Total Mortgage disbursements in Q1 2025 rose to \$39.5 million (residential mortgages disbursements up by \$2.5 million and commercial disbursements rose by \$13.7 million) from \$28.3 million in 2024.

### TOTAL MORTGAGE DISBURSEMENTS





## **FISCAL & DEBT**

Provisional data on the Government's budgetary operations for QIII of FY 2024/25 revealed that the overall surplus increased considerably from the comparable FY2023/24 period, owing to a rise in total revenue, combined with a decline in aggregate expenditure.





## CENTRAL BANK OF THE BAHAMAS

# Quarterly Statistical Digest

## Glance S 202 at March, 5 at **Statistics** as Data



#### National Debt 14,000 330 343 12,000 391 10,000 B\$ millions 8,000 6,000 4,000 6.662 6,257 6,361 2,000 0 QI 2023 QI 2024 01 2025 International Debt External Debt Contingent Liabilities

#### **External Reserves** QI 2,815 2025 2,914 QI 2024 QI 2023 2,668 2500 2650 2750 2850 2900 2950 2550 2600 2700 2800

B\$ millions

## **Financial Accounts**



## Foreign Currency



### **Interest