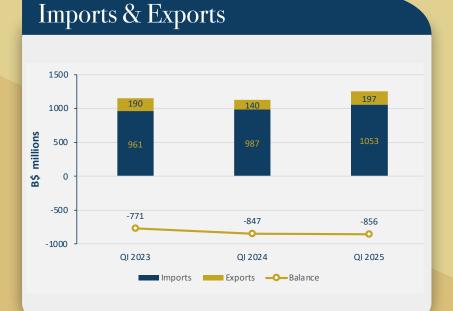

25 | QI 2024 |
|------|---------|---------|
|      | 3.3M    | 3.0M    |
|      | 2.8M    | 2.5M    |
| ri i | 0.5M    | 0.5M    |

### CONSTRUCTION

5

Total Mortgage disbursements in Q1 2025 rose to \$39.5 million (residential mortgages disbursements up by \$2.5 million and commercial disbursements rose by \$13.7 million) from \$28.3 million in 2024.

### TOTAL MORTGAGE DISBURSEMENTS





## **FISCAL & DEBT**

Provisional data on the Government's budgetary operations for QIII of FY 2024/25 revealed that the overall surplus increased considerably from the comparable FY2023/24 period, owing to a rise in total revenue, combined with a decline in aggregate expenditure.





## CENTRAL BANK OF THE BAHAMAS

# Quarterly Statistical Digest

## Glance S 202 at March, 5 at **Statistics** as Data



#### National Debt 14,000 330 343 12,000 391 10,000 B\$ millions 8,000 6,000 4,000 6.662 6,257 6,361 2,000 0 QI 2023 QI 2024 01 2025 International Debt External Debt Contingent Liabilities

#### **External Reserves** QI 2,815 2025 2,914 QI 2024 QI 2023 2,668 2500 2650 2750 2850 2900 2950 2550 2600 2700 2800

B\$ millions

## **Financial Accounts**



## Foreign Currency



### **Interest Rates**





## CENTRAL BANK OF THE BAHAMAS

## Forecasted Selected Macroeconomic Indicators



To view the full report, please visit https://www.centralbankbahamas.com/ For news and updates follow us on social media