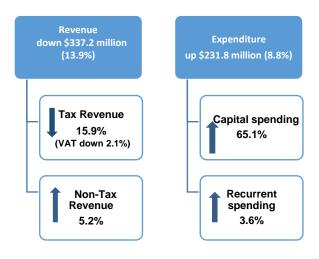

#### **Fiscal Sector**

Provisional data on the Government's budgetary operations during FY2019/2020 revealed a significant widening in the fiscal deficit, to \$788.2 million from \$219.3 million in FY2018/2019, reflective of revenue losses, combined with a rise in spending for health and social welfare associated with COVID-19 responses and outlays for post-hurricane reconstruction works. Underlying this outturn, total revenue declined by \$337.2 million (13.9%), to \$2,089.1 million, while aggregate expenditure rose by \$231.8 million (8.8%) to \$2,877.3 million.

The reduction in total revenue was largely attributed to a \$349.0 million (15.9%) decrease in tax receipts, as taxable economic activities contracted. There were also shifts in revenue composition as, taxes on goods and services fell sharply by \$250.0 million (15.3%) to \$1,384.4 million, as stamp collections on realty and financial transactions declined by \$158.5 million (70.3%), to \$66.9 million, due to the reclassification in VAT payments on these transactions. Nevertheless, VAT receipts reduced by \$19.2 million (2.1%) to \$877.4 million, outweighed by the overall narrowing of the tax base. Further, taxes on the permission to use goods were lower by \$82.4 million (35.7%) at \$148.4 million, led by a falloff in receipts from licenses to conduct business activity by \$45.1 million (31.1%). Taxes on international trade also contracted by \$85.4 million

(19.2%) to \$359.5 million, largely attributed to a reduction in proceeds from customs and import duties by \$58.9 million (20.7%), partly on account of tax exemptions to stimulate the economy following the 2019 storm and a decline in departure taxes, by \$22.0 million (14.9%), reflecting the closure of borders due mainly to the COVID-19 pandemic. Likewise, receipts from property taxes fell by \$10.2 million (9.3%) and general stamp taxes by \$3.5 million (34.3%). In contrast, non-tax revenue grew by \$11.8 million (5.2%), owing partially to a surge in reimbursements and repayments. In addition, "other" miscellaneous revenue sources rose to \$15.4 million from \$2.4 million, partly reflecting proceeds from the Caribbean Catastrophic Risk Insurance Facility (CCRIF), following Hurricane Dorian. Further, income from property increased by \$10.7 million (54.7%).

In terms of expenditure, capital outlays increased markedly by \$145.4 million (65.1%), to \$368.8 million,

Chart 2: Budgetary Operations at a Glance Provisional 12 Months FY2019/2020

Source: The Ministry of Finance

Recurrent expenditure also rose by \$86.3 million (3.6%) to \$2,508.6 million, underpinned by higher payments for employee compensation, which grew by \$47.6 million (6.7%). Likewise, subsidies and other miscellaneous payments—inclusive of current transfers and insurance premiums—increased by \$34.8 million (8.9%) and \$31.6 million (15.5%), respectively. Further, interest payments advanced by \$10.6 million (3.2%), while social assistance benefits registered a relatively modest gain of \$1.6 million (0.8%).