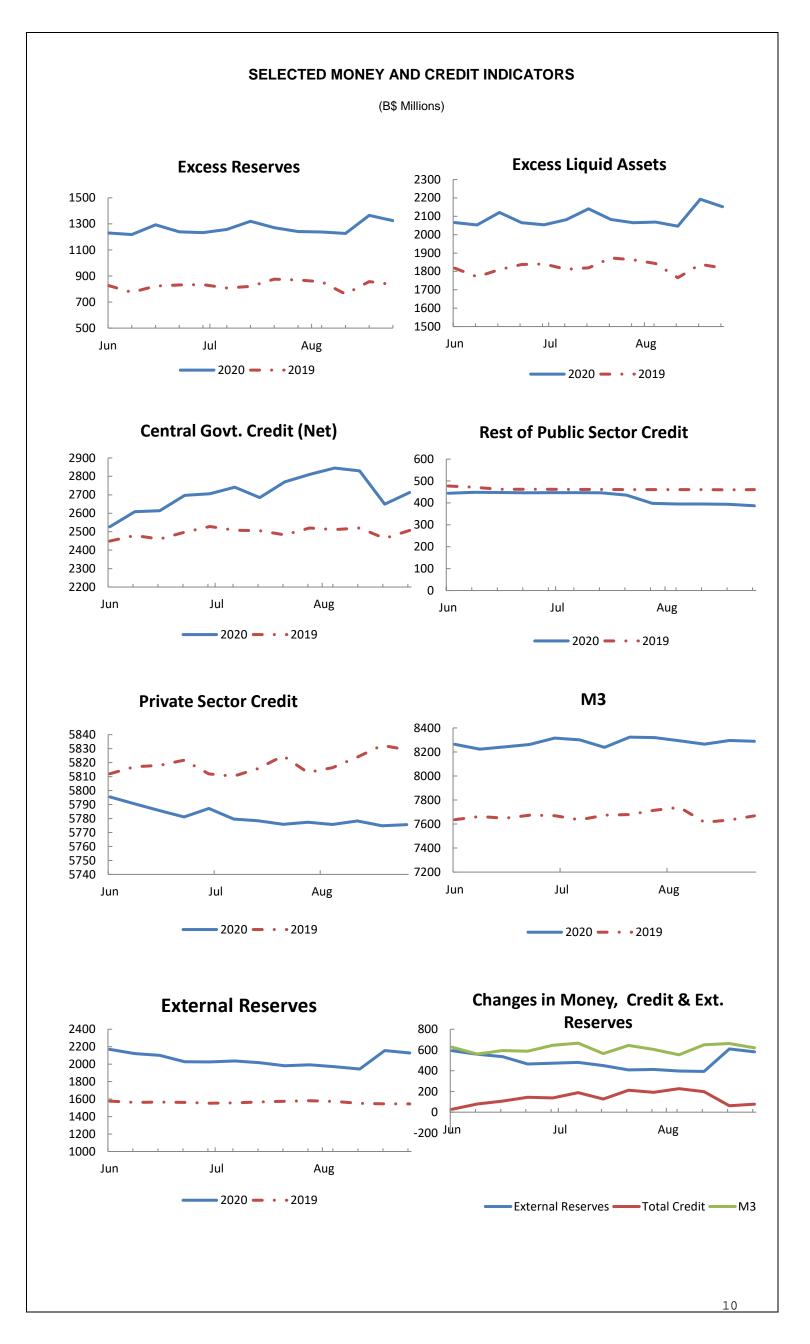

#### Liquidity

Monetary trends for the month of August were marked by a build-up in liquidity, as the decline in domestic credit outpaced the contraction in the deposit base. Specifically, given inflows from Government debt proceeds, excess liquid assets—a broad measure of liquidity—expanded by \$69.2 million to \$2,152.0 million, a turnaround from a \$44.9 million reduction a year earlier. Similarly, excess reserves—the narrow measure of liquidity—rose by \$54.8 million to \$1,325.3 million vis-à-vis a \$35.2 million decrease in 2019.

#### **External Reserves**

During the review month, external reserves grew by \$145.3 million to \$2,128.1 million, a reversal from a \$35.8 million contraction last year. Reflecting the receipt of proceeds from Government's external borrowing activity, the Central Bank's transactions with the public sector shifted to a net purchase of \$225.6 million, from a net sale of \$32.1 million in 2019. In contrast, the Central Bank's net sale to commercial banks extended

#### Bahamian Dollar Credit

For the month of August, total Bahamian dollar credit contracted sharply by \$102.2 million, contrasting with a \$7.6 million growth in the same period last year. Underlying this outturn, net claims on the Government declined by \$96.9 million, extending the \$8.5 million decrease registered a year earlier, as some of the proceeds from Government's external borrowings were used to repay short-term Bahamian dollar obligations. Likewise, credit to public corporations reduced by \$7.6 million, vis-à-vis a \$0.5 million uptick in the preceding year. Conversely, credit to the private sector rose by \$2.3 million, albeit a moderation from the \$15.5 million accumulation a year earlier. Contributing to this outturn, commercial credit grew by \$13.5 million, following a \$3.5 million falloff in the preceding year. However, consumer credit and mortgages declined by \$10.8 million and \$0.4 million, respectively, a

#### Foreign Currency Credit

During the review month, the reduction in domestic foreign currency credit slowed to \$3.7 million, from \$5.1 million a year earlier. Underpinning this outturn, net claims on the Government grew by \$39.5 million, a turnaround from a \$4.9 million decrease the prior year. Meanwhile, credit to the public corporations contracted by \$40.8 million, extending the \$0.9 million decline in the preceding year. Likewise, credit to the private sector fell by \$2.5 million, contrasting with a \$0.7 million uptick in the previous year, as mortgages reduced by \$0.3