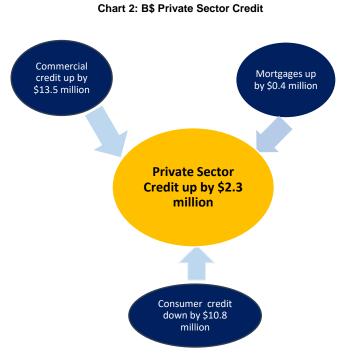

#### Bahamian Dollar Credit

For the month of August, total Bahamian dollar credit contracted sharply by \$102.2 million, contrasting with a \$7.6 million growth in the same period last year. Underlying this outturn, net claims on the Government declined by \$96.9 million, extending the \$8.5 million decrease registered a year earlier, as some of the proceeds from Government's external borrowings were used to repay short-term Bahamian dollar obligations. Likewise, credit to public corporations reduced by \$7.6 million, vis-à-vis a \$0.5 million uptick in the preceding year. Conversely, credit to the private sector rose by \$2.3 million, albeit a moderation from the \$15.5 million accumulation a year earlier. Contributing to this outturn, commercial credit grew by \$13.5 million, following a \$3.5 million falloff in the preceding year. However, consumer credit and mortgages declined by \$10.8 million and \$0.4 million, respectively, a