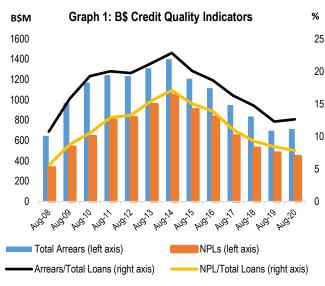

#### **Credit Quality**

Banks' credit quality indicators weakened during the review month, led by an increase in short-term delinquencies. Specifically, total private sector arrears rose by \$82.8 million (13.1%)to \$714.0 million, while accompanying ratio moved higher by 1.5 percentage points to 12.64%. Contributing to this development was an \$80.6 million (42.3%) growth in short-term arrears (31-90 days), to \$271.2 million—signaling the conclusion of forbearance some banks programs corresponding to a 1.4 percentage points firming in the attendant ratio to 4.80%. In addition, non-performing loans grew by \$2.3 million (0.5%) to \$442.8 million, resulting in a 4 basis points rise in the relevant ratio, to 7.84%.

Source: Central Bank of The Bahamas

Disaggregated by loan type, the increase in total delinquencies was led by a \$48.4 million (26.7%) expansion in consumer loan arrears, to \$230.1 million, as both the short and long-term segments increased by \$45.2 million (81.3%) and \$3.2 million (2.5%), respectively. Similarly, commercial loan delinquencies rose by \$18.3 million (30.7%) to \$77.9 million, owing to a \$17.5 million (106.8%) rise in short-term arrears and a \$0.8 million (1.9%) uptick in non-accrual loans. Further, mortgages delinquencies advanced by \$16.1 million (4.1%) to \$406.0 million, attributed to a \$17.9 million (15.1%) growth in the short-term component, which outstripped the \$1.8 million (0.7%) decline in non-performing loans.

As a result of these developments, banks expanded their loan losses provisions by \$3.7 million (0.7%) to \$501.8 million in August, resulting in a 26 basis points increase in the ratio of total provisions to NPLs to 113.3%. However, the ratio of total provisions to arrears narrowed by 8.6 percentage points to 70.3%. During the review month, banks wrote-off an estimated \$3.4 million in bad loans and recovered approximately \$0.9 million.

In comparison to August 2019, the total private sector arrears rate rose by 0.3 percentage points, as the short-term segment firmed by 0.9 percentage points, eclipsing the 0.6 percentage points decline in the non-accrual component. Further, by loan type, increases were recorded for consumer and commercial delinquency rates, of 1.4 and 2.0 percentage points, respectively. In contrast, the mortgage loan rate declined by a 1.0 percentage point.