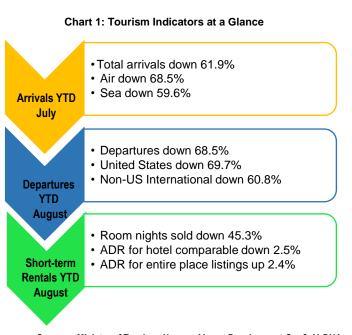

Further, arrivals to Grand Bahama fell to 1,854, following a 2.6% growth to 78,871 in 2019, as respective sea and air passengers declined to 1,336 and 518.

On a year to date basis, total arrivals contracted by 61.9%, a reversal from a 13.2% increase during the same period of the preceding year. Underlying this outurn, the air component fell by 68.5%, while the sea segment decreased by 59.6% (see Table 1).

The latest data provided by the Nassau Airport Development Company Limited (NAD) revealed that total international departures stood at 2,139 during the month of August, relative to a seaonal growth of 12.1% to 169,045 in the preceding year. On a year-to-date basis, outward-bound traffic declined by 68.5%, a turnaround from a 17.0% expansion

Sources: Bahamas Ministry of Tourism

during the comparable period of 2019. By destination, the U.S. component reduced by 69.7%, a reversal from an 18.4% increase in the prior year. Similarly, the non-U.S. international component fell by 60.8% visà-vis a gain of 8.3% a year ago.

As it relates to the vacation rental market, data provided by AirDNA for the month of August, compared with the same period last year, showed that total room nights sold contracted by 70.5%, as bookings for entire place listings and hotel comparable listings reduced by 71.0% and 65.5%, respectively. Pricing indicators varied, with the average daily room rate (ADR) for entire place listings firming by 4.0% to \$407.99, while the ADR for hotel comparable listings fell by 6.9% to \$141.87. On a year-to-date basis, total room nights sold declined by 45.3%, attributed to respective reductions in bookings for both the entire place and hotel comparable components, of 46.6% and 33.0%. Pricing indicator outcomes were mixed, as the ADR for hotel comparable listings decreased by 2.5% to \$152.83, while the ADR for entire place listings rose by 2.4% to \$411.96.