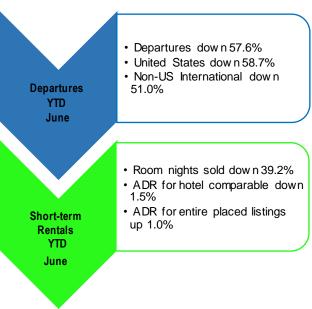

### **Tourism**

Preliminary data indicated that monthly tourism output contracted, as global travel restrictions related to COVID-19, unfavourably affected both air and sea arrivals.

After the borders partially re-opened to private aviation on June 15, the latest data provided by the Nassau Airport Development Company Limited (NAD) showed that total international departures stood at 1,006 during the review month, relative to a seasonal expansion of 16.9% to 148,597 in the same period last year. During the first half of the year, outward bound traffic contracted by 57.6%, a turnaround from a 19.4% expansion in the prior year. Underpinning this outcome, the U.S. component reduced by 58.7%, a reversal from a 21.1% increase in the previous year; and the non U.S. component decreased by 51.0% vis-à-vis a 10.0% rise in 2019.

Chart 1: Tourism Indicators at a Glance

In the vacation rental market, data provided by AirDNA

Sources: Nassau Airport Development Co. and AirDNA

for the month of June showed a 67.0% reduction in total room nights sold, as bookings for entire place listings fell by 68.2% and hotel comparable listings by 53.6%. Similarly, the average daily room rate (ADR) for both hotel comparable listings and entire place listings declined by 3.4% and 2.2%, to \$144.47 and \$412.68, respectively. On a year-to-date basis, total room nights sold decreased by 39.2%, owing to retrenchments of 40.7% and 24.8% in bookings for entire place listings and hotel comparable listings, respectively. Pricing indicators varied, as the ADR for hotel comparable listings moved lower by 1.5% to \$155.52, while the ADR for entire place listings rose by 1.0% to \$405.01.