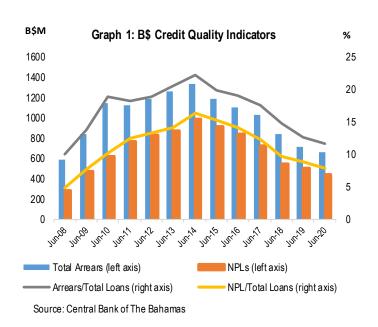

### **Credit Quality**

During the review month, total private sector arrears reduced by \$23.1 million (3.5%) to \$635.9 million, and the accompanying ratio fell by 36 basis points to 11.3%. An analysis by the average age of delinquency, showed that short-term arrears (31-90 days) declined by \$16.7 million (7.8%) to \$196.2 million, corresponding with a 28 basis points lowering in the attendant ratio to 3.5%. Similarly, non-performing loans (NPLs) decreased by \$6.5 million (1.4%) to \$439.7 million, resulting in the non-accruals rate narrowing by 8 basis points to 7.8%.

On a year-to-date basis, total private sector arrears contracted by \$50.4 million (7.3%), corresponding to an 84 basis points decline in the ratio of arrears to total private sector loans. Underlying this outcome was a \$36.1 million (15.6%) reduction in the short-term segment, with the relevant ratio narrowing by 62 basis points. Further, long-term arrears fell by \$14.3 million (3.1%), with the accompanying ratio lower by 21 basis points. In comparison to June 2019, the total private sector arrears rate declined by 1.0 percentage point, as the non-accrual and short-term segments decreased by 0.9 and 0.1 percentage points, respectively. Reductions of 1.3 and 0.8 percentage points were registered for the mortgage and consumer components, respectively. However, the commercial arrears ratio firmed by 0.2 percentage points.