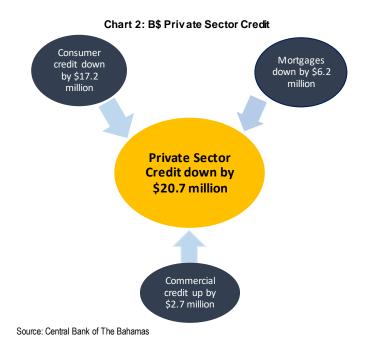

### Bahamian Dollar Credit

During the review month, Bahamian dollar domestic credit contracted by \$79.4 million, reversing the \$33.3 million buildup in the same period last year. Contributing to this outturn, net claims on the Government reduced by \$57.3 million, following a \$36.8 million increase in 2019. Similarly, credit to the private sector fell by \$20.7 million, a turnaround from a \$1.9 million uptick a year earlier. In particular, reductions were recorded for consumer credit (\$17.2 million) and mortgages (\$6.2 million). Conversely, commercial credit grew by \$2.7 million. Further, credit to public corporations declined by \$1.4 million, a moderation from the \$5.4 million falloff in the previous year.