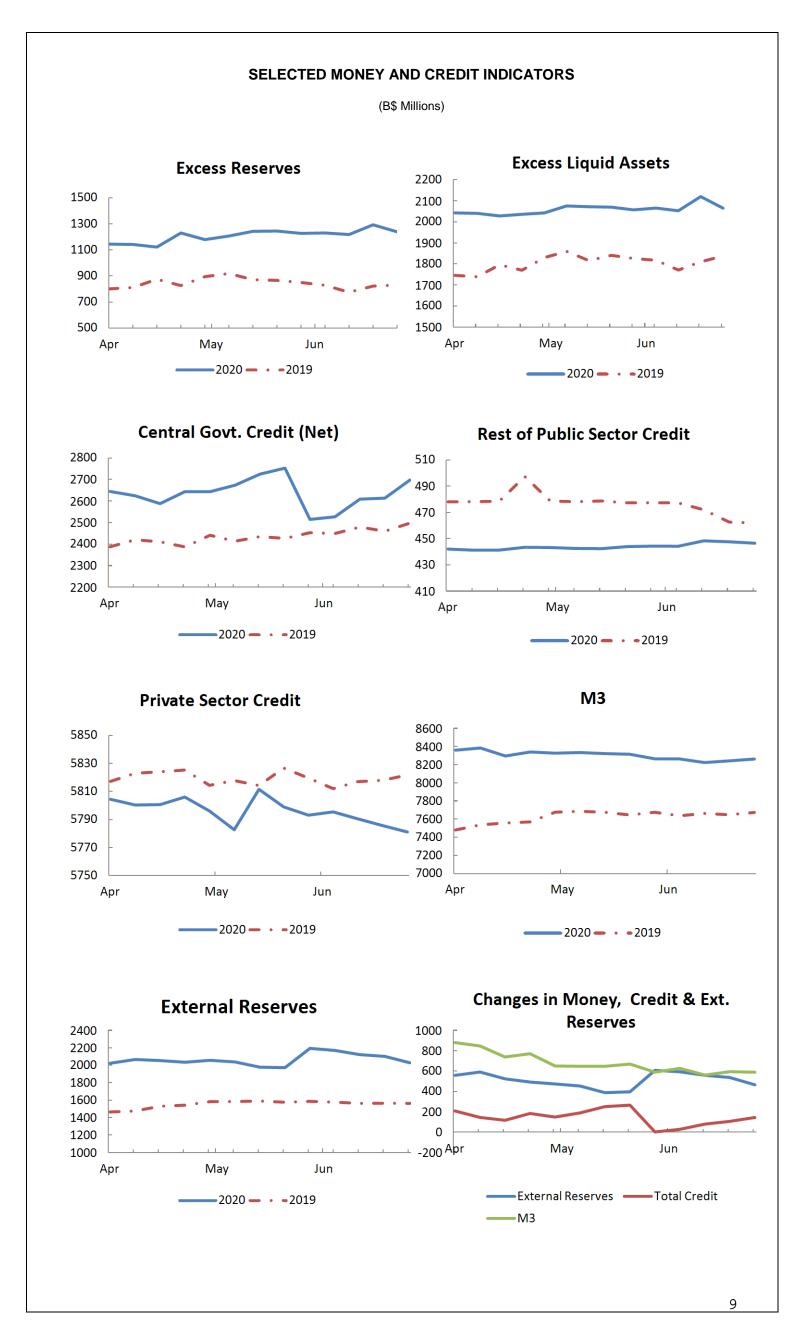

### Liquidity

During the month of June, monetary developments featured a decline in excess reserves—the narrow measure of liquidity—by \$5.8 million to \$1,239.3 million, albeit lower than the \$19.0 million reduction recorded during the same period in 2019. The current period's outcome followed non-bank participation in a \$35 million initial public offering of Bahamas Registered Stock. Surplus liquid assets also contracted, by \$4.9 million to \$2,065.2 million, contrasting with an \$11.8 million growth a year earlier.

On a year-to-date basis, narrow liquidity expanded by \$133.1 million, as the buildup in the deposit base—largely reflecting net foreign currency inflows from re-insurance proceeds—outpaced the rise in domestic credit. This however, trailed the \$159.7 million growth registered a year earlier. In addition, excess liquid assets rose by \$99.8 million, although a sharp slowdown from the \$306.0 million buildup a year earlier.

### **External Reserves**

For the month of June, supported by the receipt of proceeds from Government's external borrowings, external reserves rose by \$55.6 million to \$2,028.1 million, a turnaround from a \$23.4 million decrease a year earlier. In the underlying developments, Central Bank's transaction with the public sector reversed to a net purchase of \$172.2 million, from a net sale of \$54.4 million in the prior year. Conversely, transactions with commercial banks generated a net sale of \$119.4 million, contrasting with a net purchase of \$20.4 million in 2019. In turn, commercial banks recorded a net sale of \$124.5 million to their customers, following a net intake of \$13.6 million last year.

### Bahamian Dollar Credit

During the review month, Bahamian dollar domestic credit contracted by \$79.4 million, reversing the \$33.3 million buildup in the same period last year. Contributing to this outturn, net claims on the Government reduced by \$57.3 million, following a \$36.8 million increase in 2019. Similarly, credit to the private sector fell by \$20.7 million, a turnaround from a \$1.9 million uptick a year earlier. In particular, reductions were recorded for consumer credit (\$17.2 million) and mortgages (\$6.2 million). Conversely, commercial credit grew by \$2.7 million. Further, credit to public corporations declined by \$1.4 million, a moderation from the \$5.4 million falloff in the previous year.

On a year-to-date basis, total Bahamian dollar credit advanced by \$51.9 million, vis-à-vis a \$73.6 million reduction in 2019. Specifically, credit to public corporations recovered by \$1.3 million, after a \$12.3 million decrease in the preceding year. In addition, net claims on the Government rebounded by \$78.1 million, from to \$43.4 million decline in the previous year. In contrast, private sector credit fell further by \$27.5 million, relative to a \$17.9 million contraction a year earlier. Net repayment on mortgages widened to \$27.7 million, from \$6.2 million; whereas the decrease in consumer credit tapered to \$0.7 million from \$38.6 million in 2019. Also, commercial credit gains retrenched to \$0.9 million from a \$26.8 million expansion last year.

### Foreign Currency Credit

Domestic foreign currency credit grew by \$8.8 million during June, contrasting with a \$2.2 million falloff a year earlier. Underlying this outturn, claims on the public sector rose by \$4.0 million, vis-à-vis a \$10.0 million reduction in 2019. Further, the increase in private sector credit was elevated to \$2.8 million, led by a \$2.4 million rise in commercial credit, following a \$0.1 million decline in the prior year. Otherwise, the uptick in mortgages held steady at \$0.4 million. In addition, net claims on the Government increased by \$2.0 million, but was lower than the \$7.5 million growth a year ago.

Over the six-month period, domestic foreign currency credit contracted by \$47.1 million, extending the \$20.9 million reduction recorded in 2019. Specifically, the decline in credit to the private sector extended to \$47.8 million from \$15.4 million a year earlier, as the falloff in commercial credit widened to \$53.0 million from \$15.2 million. In a partial offset, mortgages recovered by \$5.2 million, after a \$0.2 million retrenchment in the previous year. Net claims on the Government also edged down by \$0.8 million, vis-à-vis a \$7.2 million increase in the prior year. Conversely, credit to the rest of the public sector grew by \$1.4 million, contrasting with a \$12.6 million decrease in 2019.