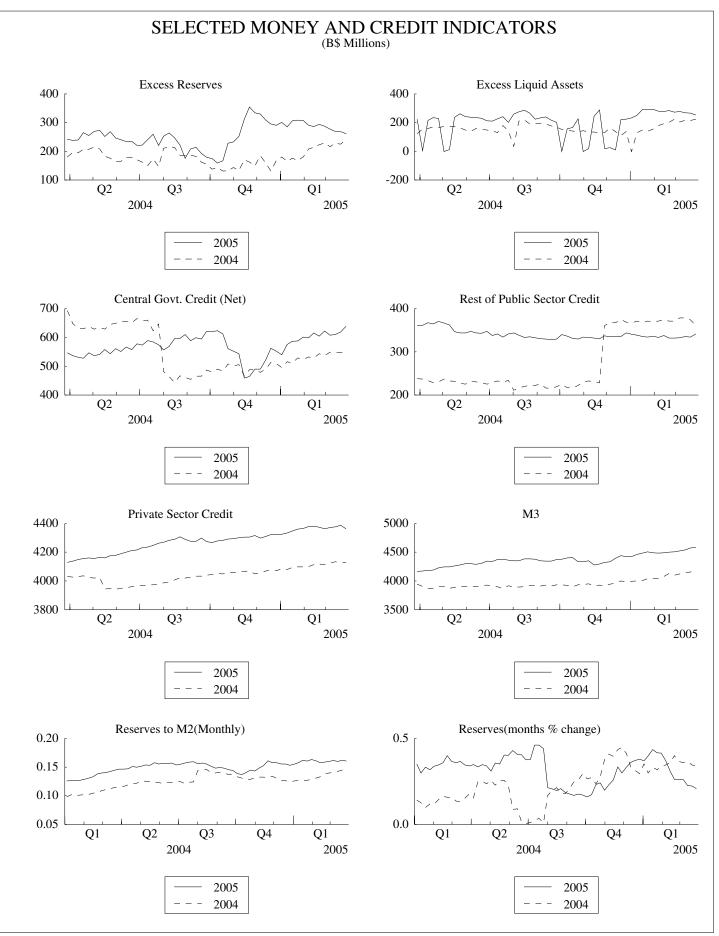

### 3. Recent Monetary and Credit Trends (March 2005)

Monetary and credit trends during March featured stronger growth in Bahamian dollar deposits compared to the expansion in Bahamian dollar credit. While external reserves increased as a result, liquidity contracted. For the first quarter of 2005, narrowed seasonal gains were recorded in external reserves and broad liquidity, in the context of accelerated credit expansion and slower deposit base growth.

### March 2005 vs. 2004

During March, excess reserves of the banking system fell by \$26.1 million to \$261.5 million, reversing 2004's build-up of \$18.7 million. Bank's excess liquid assets also decreased by \$18.2 million to \$253.8 million, in contrast to last year's increase of \$22.8 million.

Softer net private sector inflows resulted in narrowed growth in external reserves of \$10.6 million to \$717.3 million, as compared to 2004's \$39.0 million increase to \$594.2 million. In particular, the Central Bank's net foreign currency purchases decreased to \$10.4 million from \$37.2 million in 2004; the net purchase from commercial banks declined to \$11.3 million from \$51.2 million, and outweighed lower net sales to the public sector, at \$1.0 million from \$14.0 million. In transactions with the private sector, commercial banks' net foreign currency purchases contracted to \$12.4 million from \$40.0 million in 2004, as a larger decrease registered in purchases than in sales. According to Exchange Control data, increased foreign currency outflows were recorded for all current account items, except factor income.

Bahamian dollar credit expansion doubled to \$31.8 million. Specifically, the increase in net credit to Government widened to \$15.5 million from \$3.7 million. Private sector credit growth firmed moderately to \$9.6 million, albeit with diminished mortgages gains of \$15.0 million and an approximately unchanged outcome for consumer credit. Growth in credit to the rest of the public sector also increased modestly to \$6.7 million.

Domestic foreign currency credit was more than halved to \$4.3 million. This was led by a downturn in private sector credit of \$8.8 million, following last year's growth of \$6.2 million. Conversely, net claims on the public sector rebounded by \$4.5 million, contrasting with a \$16.3 million decline in 2004.

Bahamian dollar deposit growth strengthened incrementally to \$48.2 million. Although demand deposit gains slackened by a third to \$41.3 million, savings deposit growth was significantly extended to \$18.2 million and the falloff in fixed deposits was nearly halved to \$11.3 million.

### January—March 2005

During the first quarter of 2005, excess reserves contracted by \$29.9 million, contrasting with a build-up of \$73.0 million last year, while excess liquid asset gains were more than halved to \$29.4 million.

Growth in external reserve slackened to \$52.7 million from \$112.1 million. In particular, the Central Bank's net foreign currency purchase contracted by 53.1% to \$49.0 million, as the halving in the net intake from banks to \$65.5 million was only partly offset by the 40.5% easing in net sales to the public sector, to \$16.5 million. Meanwhile, commercial banks' net purchases from the private sector decreased by 45.6% to \$65.8 million, as sales increased more vigorously, by 16.5%, as compared to the 5.7% rise in purchases. According to Exchange Control data, foreign currency outflows for current payments, inclusive of public and private sector expenditure, while broadly increased, were most extended for non-oil imports, "other" current items and oil imports.

Bahamian dollar credit expansion quickened to \$123.6 million from the previous year's \$48.4 million. Particularly, growth in net credit to Government more than doubled to \$83.7 million. Also, private sector credit expansion accelerated to \$42.7 million from \$14.6 million, albeit featuring softer growth in mortgages of \$39.5 million and in consumer credit of \$1.5 million. Meanwhile, the contraction in credit to the rest of the public sector was nearly halved to \$2.8 million.

Domestic foreign currency credit was approximately unchanged during the first quarter, compared to growth of \$38.7 million last year. Although net claims on the public sector marginally recovered by \$3.4 million, private sector credit fell by \$3.2 million, following a \$43.0 million advance in 2004.

Bahamian dollar deposit growth narrowed to \$145.8 million from \$181.7 million. Incrementally firmer demand and savings deposit gains of \$111.7 million and \$35.6 million, respectively, contrasted with a reduction in fixed deposits of \$1.5 million, following 2004's increase of \$43.0 million.