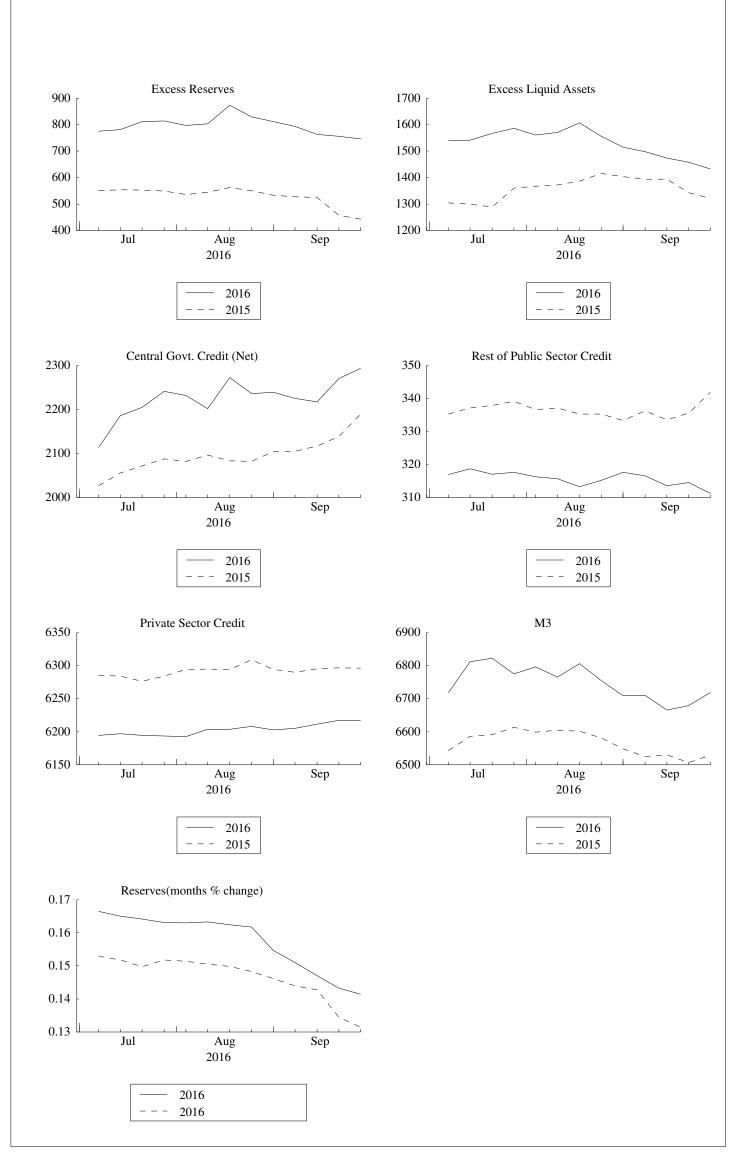

#### **3. Domestic Monetary Trends** September 2016 vs. 2015

Amid the seasonal increase in foreign currency demand in the latter half of the year, both bank liquidity and external reserves contracted during September. Specifically, excess liquid assets—the broader measure of liquidity—contracted by \$83.1 million to \$1,432.0 million, in line with the \$81.8 million reduction in 2015. In addition, the narrow excess reserves indicator fell by \$64.7 million to \$746.4 million, after a \$91.0 million reduction a year earlier.

External reserves contracted by \$80.0 million to \$913.2 million in September, a slowdown from the prior year's \$94.5 million deterioration. In the underlying developments, the Central Bank's net foreign currency sale to the public decreased by \$22.2 million to \$31.4 million, reflecting in part broad-based declines in fuel costs. Further, despite a \$16.4 million fall in the commercial banks' net sale to the public to \$18.7 million, the Bank's net sale to the sector firmed slightly by \$0.5 million to \$43.1 million.

Bahamian dollar credit grew by \$67.2 million, a slowdown from a \$96.5 million expansion in 2015. In terms of the components, net claims on the Government firmed by \$60.1 million—following an \$83.6 million gain in 2015—reflecting mainly the withdrawal of deposits to participate in a domestic bank's equity rights offering. Additionally, private sector credit moved higher by \$10.6 million, overshadowing a \$5.9 million gain in 2015, as consumer loans firmed by \$10.7 million, exceeding the \$5.5 million increase in the prior year, while the reduction in commercial credit slowed to \$1.1 million from \$4.2 million a year ago; however, accretions to mortgage loans tapered by \$3.4 million to \$1.1 million. In contrast, claims on public corporations decreased by \$3.6 million, a reversal from a \$7.0 million gain a year earlier.

Foreign currency credit narrowed by \$5.1 million, after a \$1.7 million falloff a year earlier, as net claims on the Government slackened by \$5.8 million, vis-à-vis a \$0.7 million uptick in 2015. Additionally, credit to public corporations waned by \$2.8 million, a turnaround from a \$1.6 million increase in the prior period; however, private sector credit firmed by \$3.5 million, reversing the \$4.0 million reduction a year earlier, buoyed by gains in the mortgage and commercial components of \$3.1 million and \$0.4 million, respectively.

Total Bahamian dollar deposits firmed by \$40.3 million, compared to a \$14.5 million decline last year. Underlying this development was a \$23.6 million increase in demand deposits, which contrasted with 2015's \$15.5 million reduction, reflecting the receipt of proceeds by a financial institution following a rights offering. Further, fixed deposits firmed by \$7.2 million, countering an \$8.8 million decrease a year earlier, while savings balances rose by \$9.5 million, slightly less than the prior year's \$9.8 million gain.