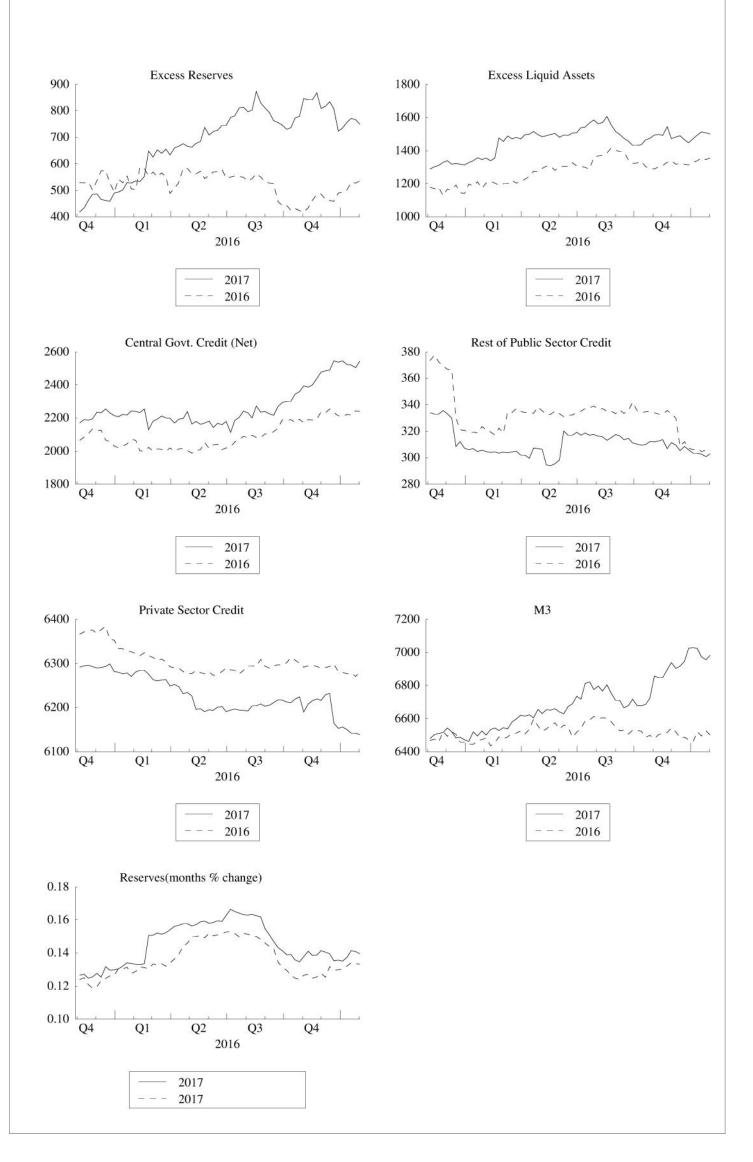

### Liquidity

Buoyed by net foreign currency inflows from real sector activities, banking sector liquidity expanded over the review period. Specifically, excess liquid assets—a broad measure of liquidity—rose by \$52.9 million to \$1,500.1 million, following a \$32.8 million increase in the previous year. Similarly, excess reserves firmed by \$25.7 million to \$749.4 million, after a \$38.5 million gain in 2016.

### **External Reserves**

External reserves grew by \$25.2 million to \$927.3 million, a slowdown from the \$32.4 million expansion in the prior year. In the underlying transactions, the Central Bank sold a net of \$6.5 million to the public sector—predominately for debt service payments—a reversal from the previous year's \$4.7 million net

### Bahamian Dollar Credit

Total Bahamian dollar credit contracted by \$9.5 million, a reversal from a \$17.5 million expansion in the previous year. Claims on the private sector contracted further by \$16.2 million, after the \$7.6 million reduction noted a year ago. In particular, mortgages declined by \$7.9 million, vis-a-vis a \$3.6 million increase in 2016, while consumer credit decreased by \$8.8 million, after the previous year's \$4.9 million falloff. In contrast, commercial credit rose by \$0.5 million, a turnaround from the \$6.3 million decrease a year ago. Further, the growth in net claims on the Government narrowed to \$8.8 million, from \$25.7 million in 2016, reflecting the repayment of short-term borrowings, while credit to the rest of the public sector contracted by \$2.0 million, after a \$0.7 million softening in 2016.

### Foreign Currency Credit

In January, domestic foreign currency credit decreased by \$2.4 million, compared to a slight \$0.1 million uptick in the previous year, as net claims on the Government contracted by \$3.4 million, vis-à-vis a \$3.8 million gain a year ago, while credit to the rest of the public sector fell by \$0.8 million, in line with last year's reduction. In contrast, private sector credit grew by \$1.8 million, relative to a \$3.1 million falloff in the previous year, with the commercial loans and residential mortgage components up by \$1.4 million and \$0.4 million, respectively.