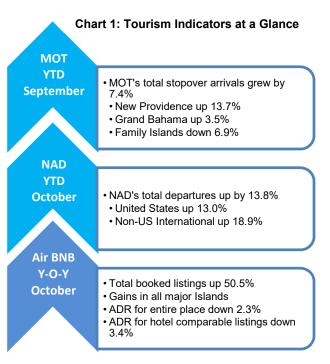

In particular, preliminary data from the Ministry of Tourism for the first nine months of 2018, showed a 7.4% expansion in stopover visitor arrivals, compared to a 6.8% decrease in the same period of 2017. A breakdown by island revealed that the most significant gains occurred Providence, by 13.7% relative to a falloff of 4.3% in the prior year, reflecting in part increased visitor volumes following the completion of the phased opening of the Baha Mar development. Despite the ongoing challenges in room capacity after the closure of several hotels due to hurricane damage, stopover visitors to Grand Bahama firmed by 3.5% on a year-to-date basis, a reversal from the prior period's 39.5% plunge. In contrast, visitors to the

Sources: Ministry of Tourism, Nassau Airport Development Company and Air DNA

Family Islands—which firmed by 11.6% in 2017—contracted by 6.9% over the nine-month period.

A breakdown by the major source markets, showed that visitors from the United States—which comprised the bulk of arrivals (80%)—firmed by 7.1% to 980,464. In addition, the stopover markets of Canada (7.6%), Europe (7.4%) and Latin America (2.2%), increased by 11.2% to 92,597, 6.1% to 90,205 and 5.5% to 27,090, respectively, while the remainder increased by 10.1% to 35,374.

The positive tourism developments were sustained in October's air departure data. Information from the Nassau Airport Development Company Ltd. (NAD), revealed a further 19.1% increase in passenger traffic through the country's major airport, following a 16.1% expansion in the previous year. In terms of the components, non-US international departures rose by 31.6%, a turnaround from a 15.7% reduction in the previous period, while the U.S. segment expanded by 17.2%, a slowdown from a 23.3% advance a year earlier. Similarly, over the ten-month period, the number of departures rose by 13.8%, overturning the prior year's 1.9% reduction, as both the non-U.S. and U.S. passenger components strengthened by 18.9% and 13.0%, vis-à-vis declines of 4.2% and 1.5%, respectively, a year earlier.

In line with the increase in stopover activity, data from AirDNA¹ revealed a 50.5% expansion in total bookings in the short-term rental market in October, relative to the same period of 2017. An analysis of the major markets revealed that bookings in Grand Bahama firmed by 44.2%, amid gains in both the entire home and hotel comparable listings. Significant improvements in bookings were also noted for New Providence (42.6%), Exuma (40.7%) and Abaco (33.3%). During the period, the average daily room rates (ADRs)—which are generally more comparable across periods—declined by 2.3% and 3.4% to \$284.20 and \$128.86 per night for entire home and hotel comparable listings, respectively.