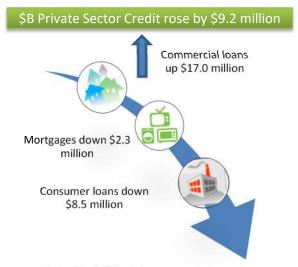

### Bahamian Dollar Credit

The contration in Bahamian dollar credit narrowed to \$13.1 million in October, from \$174.7 million a year earlier. Underpinning this outcome, net claims on the Government fell by \$23.2 million, a slowdown from a \$158.9 million reduction noted in the previous year, when proceeds from foreign currency borrowings were utilised to reduce domestic liabilities. Conversely, credit to the private sector rose by \$6.2 million, as opposed to a \$14.3 million falloff in 2017, as growth in commercial credit firmed to \$17.0 million from \$12.7 million in the prior period. Meanwhile, the falloff in mortgages tapered by \$16.0 million to \$2.3 million, and the decline in consumer credit steadied at \$8.5 million. In a reversal, credit to the rest of the public sector increased by \$3.9 million, compared to a \$1.5 million decline in the previous period.