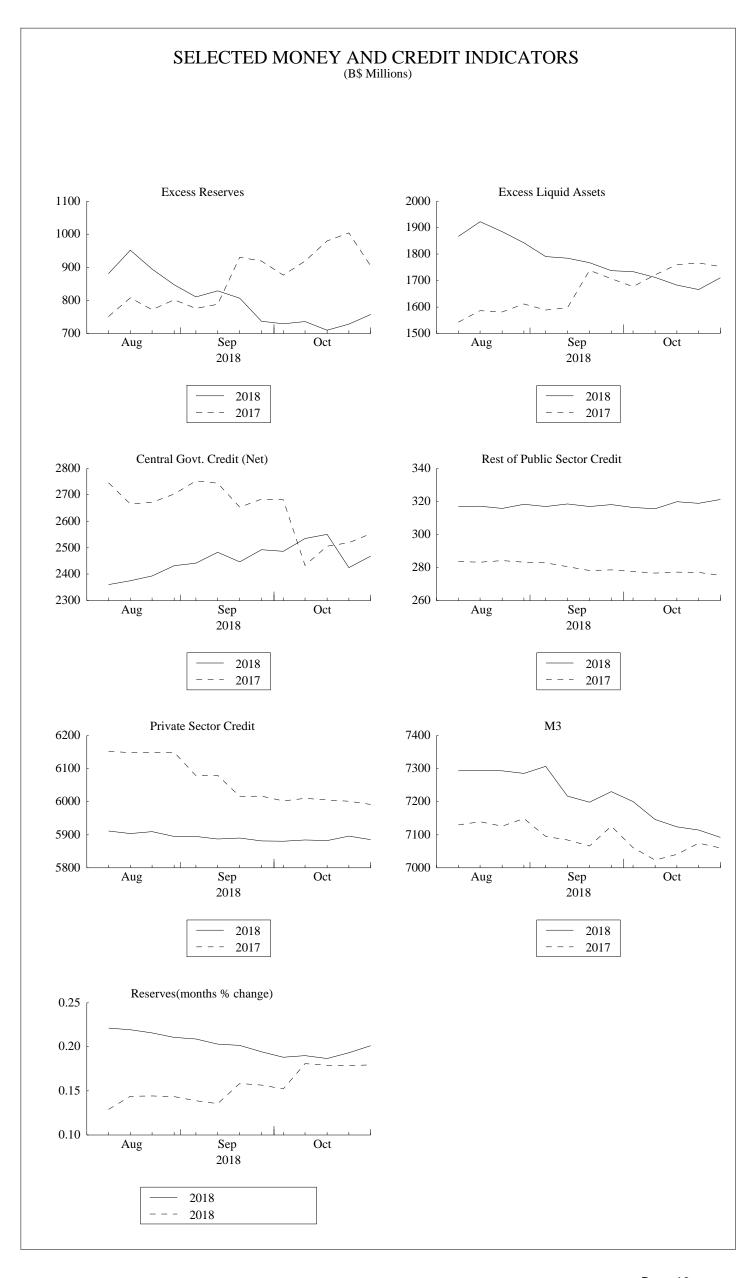

### Liquidity

During the review month, broad liquidity declined by \$26.6 million to \$1,710.6 million, vis-à-vis an increase of \$45.3 million a year earlier, as the reduction in deposits was steeper than the falloff in domestic credit. In contrast, excess reserves—a narrow measure—rose by \$20.5 million to \$757.1 million, a reversal from a \$14.8 million contraction during the same period in 2017, reflecting a reduction in banks' holdings of long-term government debt.

### **External Reserves**

External reserves rose by \$34.8 million to \$1,351.2 million in October, a slowdown from growth of \$141.5 million a year earlier, when the Government received proceeds from its external borrowing. Reflecting this outcome, the Central Bank's net purchase from the public sector narrowed by \$127.5 million to \$28.7 million. However the Bank purchased a net of \$2.4 million from commercial banks, a turnaround from the prior year's net sale of \$15.3 million, as their transactions with clients reversed to a net inflow of \$5.3 million, from a \$10.3 million net sale in 2017.

### Bahamian Dollar Credit

The contration in Bahamian dollar credit narrowed to \$13.1 million in October, from \$174.7 million a year earlier. Underpinning this outcome, net claims on the Government fell by \$23.2 million, a slowdown from a \$158.9 million reduction noted in the previous year, when proceeds from foreign currency borrowings were utilised to reduce domestic liabilities. Conversely, credit to the private sector rose by \$6.2 million, as opposed to a \$14.3 million falloff in 2017, as growth in commercial credit firmed to \$17.0 million from \$12.7 million in the prior period. Meanwhile, the falloff in mortgages tapered by \$16.0 million to \$2.3 million, and the decline in consumer credit steadied at \$8.5 million. In a reversal, credit to the rest of the public sector increased by \$3.9 million, compared to a \$1.5 million decline in the previous period.

### Foreign Currency Credit

During the review month, domestic foreign currency credit narrowed by \$4.4 million, relative to a \$15.2 million increase a year earlier. In the supporting developments, net claims on the Government declined by \$1.1 million, vis-a-vis a \$27.4 million expansion in 2017. In addition, credit to the rest of the public sector fell by \$0.8 million, in line with the \$1.6 million decrease in the previous year. In contrast, the contraction in private sector credit eased to \$2.5 million, from \$10.8 million a year ago, as the reduction in commercial credit waned to \$3.7 million from \$10.4 million in 2017, while mortgages firmed by \$1.3 million, in contrast to a \$0.4 million softening in the previous year.