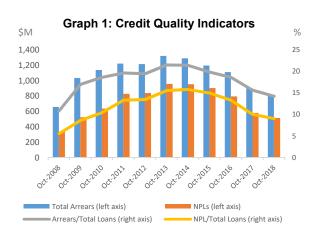

### **Credit Quality**

Banks' credit quality indicators improved during the review period. Private sector arrears declined by \$3.4 million (0.4%) to \$808.5 million and by 9 basis points to 14.2% of total loans. This reflected a \$10.4 million (2.0%) decrease in non-performing loans (NPLs), to \$514.1 million, resulting in a 20 basis point reduction in the corresponding arrears rate to 9.0%. In a partial offset, short-term arrears (31 to 90 days), rose by \$7.0 million (2.4%) to \$294.4 million and by 11 basis points to 5.2% of total loans.

A breakdown by category, showed that the arrears decline was led by a \$5.0 million (2.2%) falloff in consumer loan delinquencies to \$228.0 million, amid reductions in both the long and short-term segments, by \$4.1 million (2.9%) and by \$0.9 million (1.0%), respectively. Similarly, mortgage delinquencies decreased by \$3.9 million (0.8%) to \$485.5 million, supported by a \$2.9 million (0.9%) improvement in non-accruals, while short-term arrears fell by \$1.0 million (0.6%). In a partial offset, past-due commercial loans expanded by \$5.6 million (6.2%) to \$95.0 million, as the \$8.9 million (27.4%) uptick in the short-term segment, eclipsed the \$3.3 million (5.8%) decrease in the long-term portion.

Despite the slight improvement in arrears, banks increased their provisions for loan losses by \$2.2 million (0.5%) to \$426.7 million. Consequently, the ratio of total provisions to arrears rose by 49 basis points to

52.8%, while total provisions to NPLs firmed by 2.1 percentage points to 83.0%. During the review period, banks' write-offs and recoveries totalled \$11.0 and \$2.7 million, respectively.

Reflecting in part the ongoing gradual improvement in economic and labour market conditions, the total arrears rate fell by 1.4 percentage points year-on-year, amid declines in both the nonaccrual and short-term arrears rates by 1.0 percentage point and by 42 basis points, respectively. An analysis by loan type, showed that broad-based declines were recorded across all loan categories, with mortgage, consumer and commercial arrears rates falling by 1.5 percentage points each.